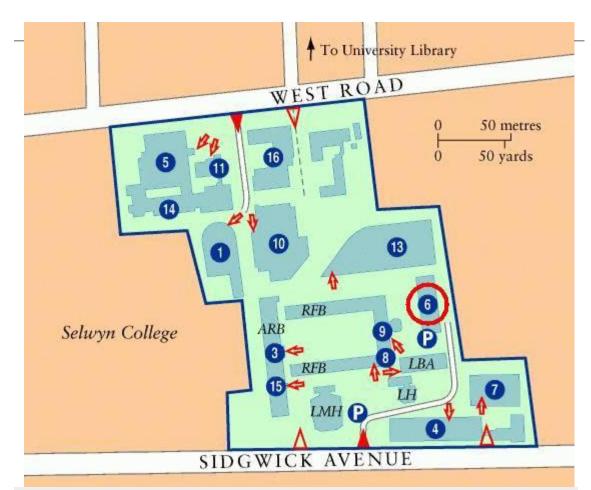

- 1 Faculty of Divinity [Info...]
- 3 Faculty of Economics and Politics [Info...]
- 4 Faculty of Classics [Info...]
- 5 West Road Concert Hall
- 6 Institute of Criminology [Info...]

Above is a map of the Sidgwick Site where the Institute is based (marked as building no.6). It is best to enter the site from Sidgwick Avenue, using the small white road on the map. If this is followed right round, you will shortly arrive at the Institute's car-park at the rear of the building. You just need to then walk around to the front of the building, where you will see reception.